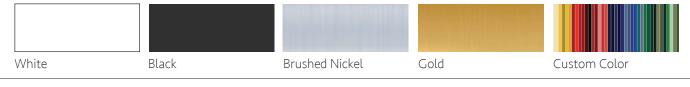

## POL PARKLINE<sup>™</sup> OVERBED LIGHT HOSPITALITY SERIES

The *Parkline*<sup>™</sup> Overbed Light has great function and performance, but sometimes looks are everything. Standard finish options are available, as well as a completely custom color. Whether you want the Parkline to match seamlessly to the wallpaper, or just your favorite color, we will strive to accommodate. Wood finishes are a particularly unique way to bring in the warmth and tranquility that is highly sought after in our environments.

| Model | Length               | Wattage                                                                       |                          | Color Temp                | Input<br>Voltage | Finish                     |                                                          | Power                                |                                          | Position<br>(PULL CHAIN) |                         |
|-------|----------------------|-------------------------------------------------------------------------------|--------------------------|---------------------------|------------------|----------------------------|----------------------------------------------------------|--------------------------------------|------------------------------------------|--------------------------|-------------------------|
| POL   | 2 FT<br>3 FT<br>4 FT | <b>Up/Down Light</b><br>10W / 15W / 20W<br>10W / 20W / 30W<br>20W / 30W / 40W | <b>Night Light</b><br>5W | CCT adj.<br>(30K/35K/40K) | 110              | WT<br>BK<br>BN<br>GD<br>CC | White<br>Black<br>Brushed Nickel<br>Gold<br>Custom Color | Hand Remote<br>W WIRE<br>WL WIRELESS | Pull Chain<br>1 FT<br>2 FT<br>3 FT<br>CC | R<br>L<br>C              | Right<br>Left<br>Center |