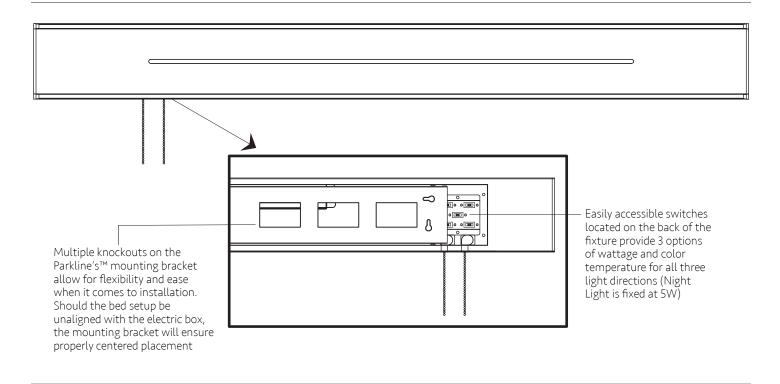

## FEATURES

The Parkline<sup>™</sup> Overbed Light was meticulously designed with the intention of providing the Hospitality Industry with a solution that would exceed any expectation. An equal combination of aesthetic and maximum performance harmoniously powers the Parkline<sup>™</sup>. The 3 directional lights provide multiple options for illumination such as a Reading Light, Ambient Light and a Night Light which can function individually as well as in unison. Standard finish options include White, Brushed Nickel, Gold and Black. Custom finishes and lengths are available to meet the exact vision imagined. Field selectable Wattage and Color Temperature switches located behind the fixture grant the flexibility to add yet another customized feel to any room they are placed in. The versatile mounting bracket is equipped with multiple knockouts to ensure centering during installation hits no obstacles.