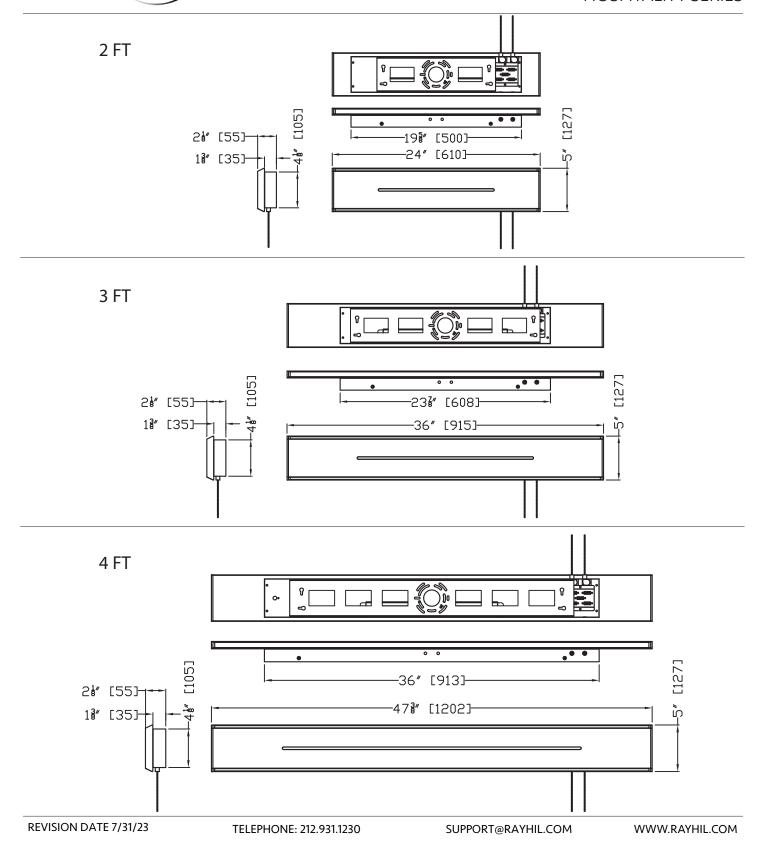

## SPECIFICATIONS

| LED                 | SMD 2835               |
|---------------------|------------------------|
| Input Voltage       | 110/277V AC            |
| Lumens              | 75lm/W                 |
| 2 FT Length Wattage | adj. 10W, 15W, 20W     |
| 3 FT Length Wattage | adj. 10W, 20W, 30W     |
| 4 FT Length Wattage | adj. 20W, 30W, 40W     |
| Night Light Wattage | 5W                     |
| Color Temp          | adj. 30K, 35K, 40K     |
| CRI                 | >90                    |
| Dimming             | Dimmable               |
| Lamp Life           | 50,000hr               |
| Environment         | Indoor / Damp Location |
| Material            | Aluminum Body          |
| Fixture Length      | 2ft/ 3ft/ 4ft          |
| Driver              | Built-in               |
|                     |                        |

| Model | Length               | Wattage                                                                       |                          | Color Temp                | Input<br>Voltage | Finish                     |                                                          | Power                                |                                          | Position<br>(PULL CHAIN) |                         |
|-------|----------------------|-------------------------------------------------------------------------------|--------------------------|---------------------------|------------------|----------------------------|----------------------------------------------------------|--------------------------------------|------------------------------------------|--------------------------|-------------------------|
| POL   | 2 FT<br>3 FT<br>4 FT | <b>Up/Down Light</b><br>10W / 15W / 20W<br>10W / 20W / 30W<br>20W / 30W / 40W | <b>Night Light</b><br>5W | CCT adj.<br>(30K/35K/40K) | 110              | WT<br>BK<br>BN<br>GD<br>CC | White<br>Black<br>Brushed Nickel<br>Gold<br>Custom Color | Hand Remote<br>W WIRE<br>WL WIRELESS | Pull Chain<br>1 FT<br>2 FT<br>3 FT<br>CC | R<br>L<br>C              | Right<br>Left<br>Center |