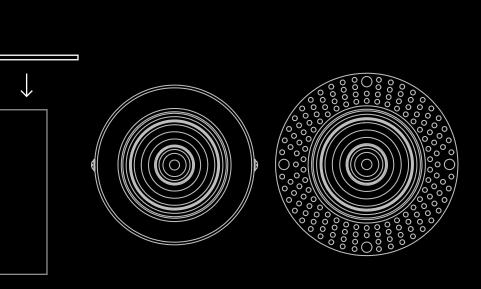

## Specifications

| Wattage               | 20W                               |
|-----------------------|-----------------------------------|
| Input Voltage         | 120V - 277V                       |
| Efficacy              | 90lm/W                            |
| Lumens                | 1800LM                            |
| Color Temperature     | 27K, 30K, 35K, 40K, 50K(CCT adj.) |
| Dimming               | Triac/ 0-10V                      |
| CRI                   | 90                                |
| Environment           | Damp Locations                    |
| Beam Angle            | 40°                               |
| Lamp Life             | 50,000hr                          |
| Operating Temperature | -4°C ~ 104°C                      |
|                       |                                   |