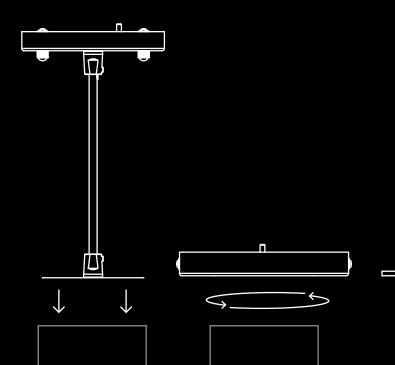

#### Pendant Hang Kit

The Pendant Mounting Kit creates a dramatic angle that will always draw the eyes upward. The suspension cord has an adjustable length of up to 4ft

### Mounting Kit

| Model | Mounting Option                            | Finish               |
|-------|--------------------------------------------|----------------------|
| CYL   | SFC Surface<br>TMS Trimless<br>PDT Pendant | WT White<br>BK Black |