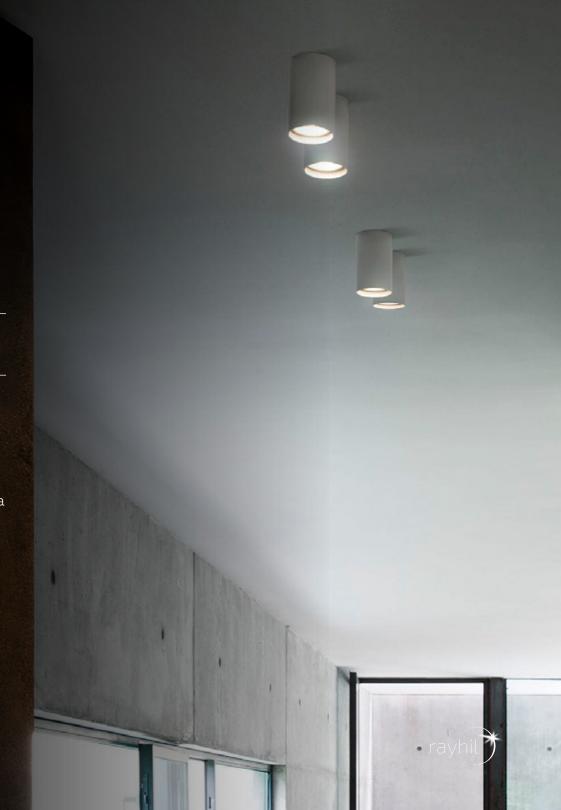

# Revolve Cylinder Series

Surface, Trimless and Pendant Mounted Cylinder Series

The Revolve Cylinder Series provides a minimalistic lighting element to your space. The Black and White finish options allow you to match your fixture to your aesthetic. The interchangeable Mounting Kits ensure smooth installation and a versatile adaptation

#### Surface Mount Kit

The Surface Mount Kit provides that classic style while keeping that modern twist